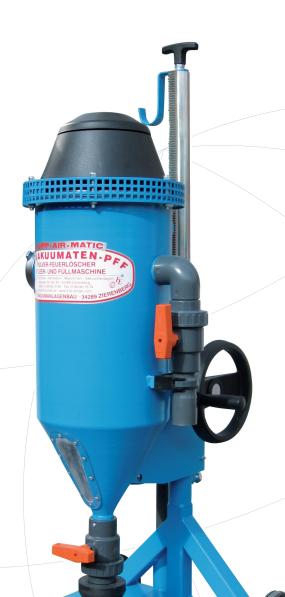

## No. 101 000 · PFF-FLIPP-AIR-MATIC

Powder Filling Unit Model PFF-FLIPP-AIR-MATIC for emptying, filling and sieving procedures of fire extinguishers of all makes and sizes.

- » Emptying and filling absolutely dustfree in continuous operation
- » Interstorage of extinguishing powder up to 12 kg
- » Lockable ball valves
- » Window for powder control
- » Cleaning of filter package and hopper achieved automatically
- An advantage is the diagonally positioned, removable sieve, which retains lumps and contamination
- » Height adjustment by crank handle

## **TECHNICAL DATA**

Max. height at work

Dimensions (I x w x h)

Diameter

Hopper

Weight

Operation

Filling capacity

Motor

Filter package

Filter cleaning

Colour

approx. 1600 mm

approx. 500 x 500 x 1200 mm

250 mm

metal

approx. 30 kg WITHOUT any vibration

18 kg/min – 240 mbar

230 V, 6 A, 50 Hz

maintenance-free

automatically by AIR-MATIC feature

hammer finish painted blue