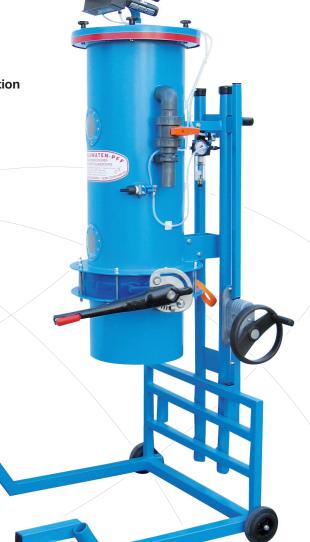

## Disposal of old powder

No. 117 200 · PFF-SWS-600-E

Unit for disposal of old powder
The PFF-SUMATIC-SWS-600-E is a ejector driven powder suction
unit with bag emptying to dispose old powder.

- » Absolute dust free emptying
- » Interstorage up to 100 kg powder
- » Closable ball valve
- » Inspection window for powder control
- » Cleaning of the tank and the filter package effected electrically
- » Guaranteed high capacity in continuous operation
- » Height adjustment by rack worm drive with hand wheel for different dimensions of bags
- » Manually operated butterfly valve

## **TECHNICAL DATA**

Compressed-air: 7 bar

Dimensions (I x w x h): approx.  $850 \times 780 \times 1800 \text{ mm}$ 

max. height: 2500 mm

Weight: approx. 65 kg

Operation: WITHOUT any vibration

Filling capacity: 20 kg/min Hopper: metal

Filter package: maintenance-free
Filter cleaning: self-cleaning electrically
Colour: hammer finish painted blue