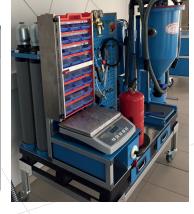

#### **ALL-IN-ONE**

The Mobile Service Station MSS-P-II-Special is the perfect support for any fire extinguisher maintenance operation. It combines all necessary machines with the space requirement of an Europalette. It can be loaded and unloaded quickly and easily into a vehicle by using a forklift truck.

#### The Unit is equipped with:

- » Powder Filling machine EK-H with pull-out slides and electrical height adjustment, 25 kg/min filter cleaning system
- » compressor 10 bar, 20 l
- » N<sub>2</sub>-QUICK adapter
- » 2 pieces of nitrogen bottle (á 10 l)
- » Pressure reducer for nitrogen bottle
- » Manual clamping clamp
- » Small parts boxes
- » Hole grid tool wall
- » Hose tester
- » Digital scale 30 kg / 1 g
- » Universal key Pull-out
- » Drawer for storage of work equipment
- » Universal key
- » 50 kg powder storage container