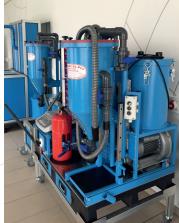

#### The Unit is equipped with:

- » Powder Filling machine EK-H with pull-out slides and electrical height adjustment, 25 kg/min filter cleaning system
- » compressor 10 bar, 20 l
- » N<sub>2</sub>-QUICK adapter
- » 2 pieces of nitrogen bottle (á 10 l)
- » Pressure reducer for nitrogen bottle
- » Manual clamping clamp
- » Small parts boxes
- » Hole grid tool wall
- » Hose tester
- » Digital scale 30 kg / 1 g
- » Universal key Pull-out
- » Drawer for storage of work equipment
- » Universal key
- » 50 kg powder storage container