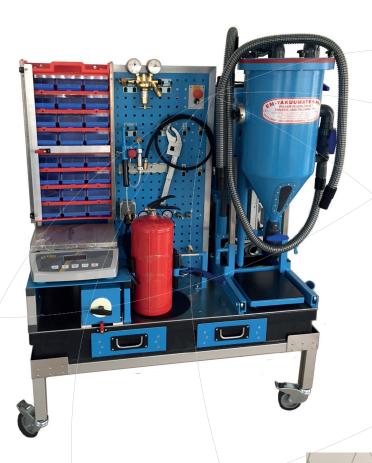

#### **ALL-IN-ONE**

The Mobile Service Station MSS-P-II-Special is the perfect support for any fire extinguisher maintenance operation. It combines all necessary machines with the space requirement of an Europalette. It can be loaded and unloaded quickly and easily into a vehicle by using a forklift truck.

#### The Unit is equipped with:

- » Powder Filling machine EK-H with pull-out slides and electrical height adjustment, 25 kg/min filter cleaning system
- » compressor 10 bar, 20 l
- » N<sub>2</sub>-QUICK adapter
- » 2 pieces of nitrogen bottle (á 10 l)
- » Pressure reducer for nitrogen bottle
- » Manual clamping clamp
- » Small parts boxes
- » Hole grid tool wall
- » Hose tester
- » Digital scale 30 kg / 1 g
- » Universal key Pull-out
- » Drawer for storage of work equipment
- » Universal key
- » 50 kg powder storage container