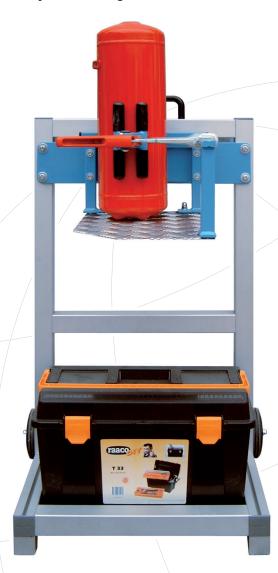

Workshop trolley

## No.133 000 · SPANN-BOY

The mobile workshop trolley SPANN-BOY serves the operator for comfortable assembly of fire extinguishers.

The trolley is equipped with an infinitely 360° rotatable manual quick-action clamping device. The exactly coordinated, ergonomic working height facilitates the handling of the extinguisher.

A large tool box is included and another one can be mounted at surcharge.

The robust construction ensures an additional stability of the trolley.