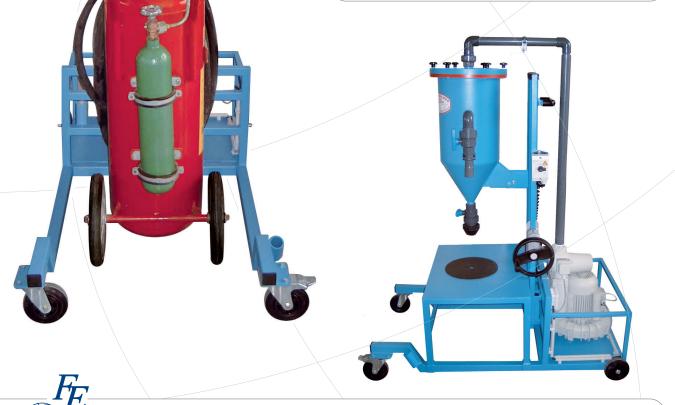

## No. 141 100 · PFF-III/SWN-50

Model PFF-III/SWN-50 for emptying, filling and sieving procedures of fire extinguishers of all makes and sizes as well as movable 50 kg powder extinguishers.

- » Especially appropriate in continuous operation
- » Emptying and filling absolutely dust-free
- » Lockable ball valves
- » Filter package maintenance-free
- » Interstorage of extinguishing powder up to 30 kg
- Cleaning of filter package and hopper achieved by reversing circuit
- » An advantage is the diagonally positioned, removable sieve, which retains lumps and contamination
- » Window for powder control

## **TECHNICAL DATA**

Dimensions (I x w x h)

Hopper

Weight

Filling capacity

Motor

Filter package Filter cleaning

Colour

approx. 1300 x 850 x 1700 mm

metal

approx. 65 kg approx. 25 kg/min

AC 230 V, 8 A, 50 Hz

maintenance-free

self-cleaning electrically

hammer finish painted blue