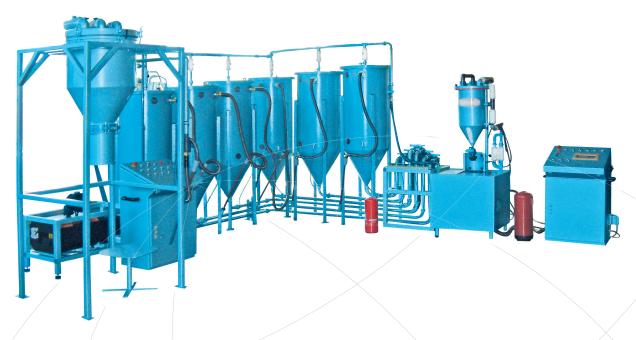

# SV-100-W with powder silos and filling rack for old powder

### Optional available at extra charge:

- » Silo 250 kg movable (No. 100 330)
- » External floor scale with automatic cut-off feature for filling of movable extinguishers
- » Unit with more silos for different types of powder with manifold and shut-off device