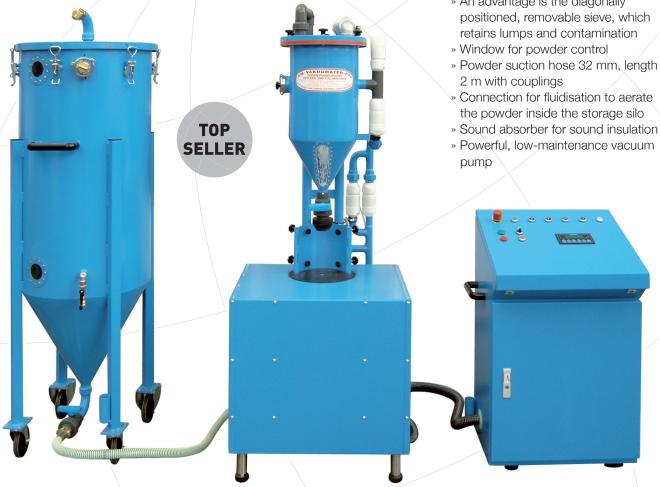

### TOP-Selling Powder Filling Unit: PFF-SUMATIC-SV-100-W

SPS-controlled powder emptying and filling unit for the exact filling of portable extinguishers of all makes and sizes. Filling takes place out of a bag or a fire extinguisher as well as out of an EMDE storage tank (e.g. 250 kg - accessory). The extinguisher is filled directly through the powder filling unit in continuous operation on setting the requested weight.

The PFF-SUMATIC-SV-100-W is equipped with an electronic scale which switches off on reaching the preset filling weight. The scale can be programmed with filling weights which can be activated according to weight required.

The weights are indicated on operating panel. The filling of movable extinguishers is to be carried out with the help of a special filling adaptor.

### The unit is equipped with:

- » High-quality, self-cleaning filters
- » Programmable digital scale, 10 g resolution for automatic cut-off on reaching the filling weight
- » Powder tank for interstorage of extinguishing powder up to 30 kg
- » Lockable ball valves
- » Pneumatic height adjustment
- » An advantage is the diagonally
- » Connection for fluidisation to aerate
- » Powerful, low-maintenance vacuum