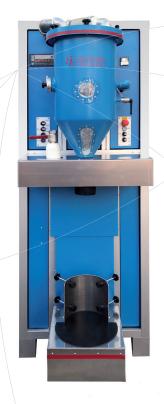

made in Germany Stationary Powder Filling Units

No. 156 000 · QUESTER-BFE

QUESTER-BFE - Efficient, fast and dust-free powder-filling system The semi-automatic powder-filling system QUESTER-BFE fills manual fire extinguishers of 1-12 kg and also powder tanks for powder extinguishing systems very quickly. The powder-filing system QUESTER-BFE is equipped with scales and an automatic shut-down feature.

The filling weight values are set on the scales display. The height setting of the weighing platform is reached by means of a spindle drive; the fire extinguisher that is to be filled is adjusted pneumatically below the filling head to guarantee easy and efficient operation at a working height.

## Powder is filed externally:

(100330)

» from extinguisher

**TECHNICAL DATA** 

Pumping output: approx. 10kg/12 seconds Dimensions (L x W x H): approx. 1200 x 800 x 2100 mm Motor: 230/400V, 16A, 50Hz, 1.5kW Compressed air connection: 6 - 8 bar, approx. 100 l/min