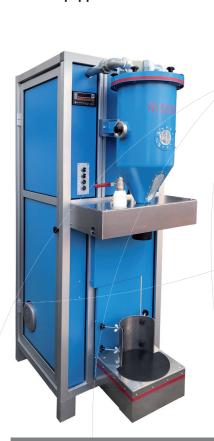

made in Germany Stationary Powder Filling Units

No. 156 000 · QUESTER-BFE

QUESTER-BFE - Efficient, fast and dust-free powder-filling system The semi-automatic powder-filling system QUESTER-BFE fills manual fire extinguishers of 1-12 kg and also powder tanks for powder extinguishing systems very quickly. The powder-filing system QUESTER-BFE is equipped with scales and an automatic shut-down feature.

The filling weight values are set on the scales display. The height setting of the weighing platform is reached by means of a spindle drive; the fire extinguisher that is to be filled is adjusted pneumatically below the filling head to guarantee easy and efficient operation at a working height.

## Powder is filed externally:

(100330)

» from extinguisher

**TECHNICAL DATA** 

Pumping output: approx. 10kg/12 seconds Dimensions (L x W x H): approx. 1200 x 800 x 2100 mm Motor: 230/400V, 16A, 50Hz, 1.5kW Compressed air connection: 6 - 8 bar, approx. 100 l/min