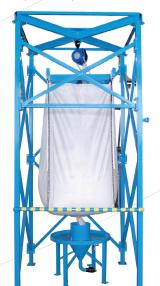

## Powder is filed externally:

(100330)

» from extinguisher

**TECHNICAL DATA** 

Pumping output: approx. 10kg/12 seconds Dimensions (L x W x H): approx. 1200 x 800 x 2100 mm Motor: 230/400V, 16A, 50Hz, 1.5kW Compressed air connection: 6 - 8 bar, approx. 100 l/min