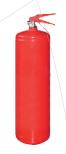

## Powder is filed externally:

(100330)

» from extinguisher

**TECHNICAL DATA** 

Pumping output: approx. 10kg/12 seconds Dimensions (L x W x H): approx. 1200 x 800 x 2100 mm Motor: 230/400V, 16A, 50Hz, 1.5kW Compressed air connection: 6 - 8 bar, approx. 100 l/min