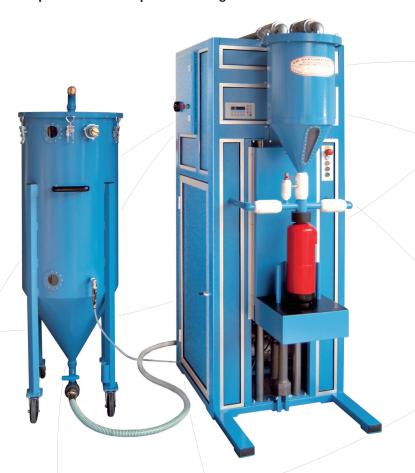

## No. 157 000 · QUESTER

The SPS-controlled fully automatic powder filling unit, model QUESTER is made for the filling of extinguishers from 1 – 12 kg as well as powder tanks of powder extinguisher units.

The unit operates within the filling tolerance indicated in the EN3 standards. Adjustment of the value of the filling weight has to be effected at the scale display; adjustment of the filling parameters depending on extinguisher type are effected by the text display. Height adjustment of the weighing platform takes place by screw-drive.

# Admitted dimensions of extinguisher:

» diameter: 80 – 360 mm
 » total height: 200 – 900 mm

Powder filling takes place externally out of a silo (see page 50) or a BIG-BAG.