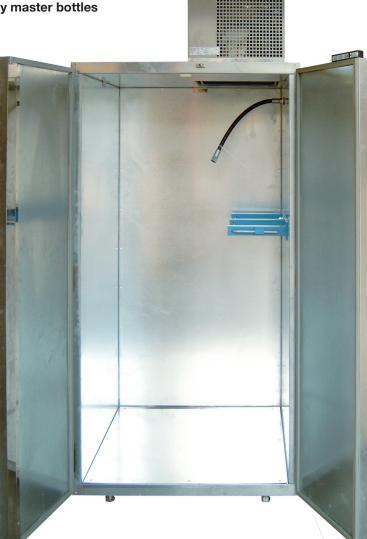

## Accessories No. 200 300 · CO<sub>2</sub>-MASTER BOTTLE REFRIGERATOR

The master bottle refrigerator is necessary by higher ambient temperature by more than 30°C. It is prepared to connect on master bottle and to storage up to 8 additionally master bottles with the maximum size of:

## The CO<sub>2</sub>-cylinder cooling system is equipped with:

- » CO<sub>2</sub>-connection hose
- » wall holder for two CO<sub>2</sub>-cylinder
- » lockable doors

## Accessories available at extra charge:

- » ramp
- » additional wall holder
- » additional CO<sub>2</sub>-connection hose