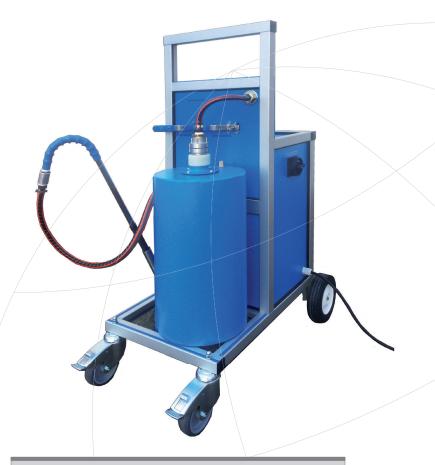

## No. 353 500 · SUM-20-MP-DL

Mobile filling unit for liquid extinguisher maintenance of foam and water extinguishers to 12 liters. The filling and emptying takes place below the liquid level, therefore, foaming of the medium is avoided. Switching between fi lling and emptying via ball valve.

## The unit is equipped with:

- » compressed air driven foam pump
- » stainless steel lance
- » tank for liquid (approx. 20 liters), with window for controlling the foaming agent
- » volume scale for reading the level
- » continuous speed regulation of the pump
- » 4 wheels

## **TECHNICAL DATA**

Voltage: 230 V, 50 Hz, 10 A

Compressed air: approx. 10 bar (self-supply through

built-in compressor)

Dimensions (I x w x h): approx. 600 x 400 x 1000 mm

Weight (empty): approx. 35 kg

Capacity: approx. 10 l/min