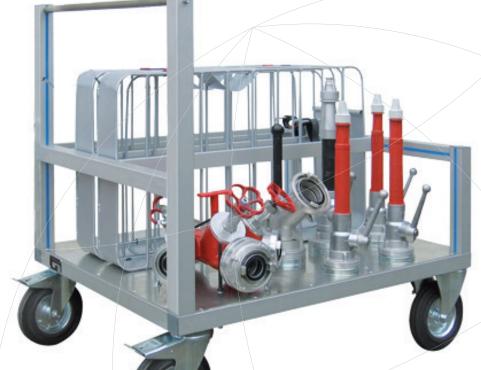

# No. 906 000 · FIREFIGHTING TROLLEY

The EMDE FIREFIGHTING TROLLEY is used for storing fire fighting gear. The trolley can be supplied for any combination of equipment. The trolley is fitted with two steering/braking wheels and two fixed wheels.

The wheels have Aluminium rims and solid rubber tyres to ensure the trolley has minimal rolling resistance and is easy to manoeuvre despite its weight even on rough ground. The single wheel load is 400 kg.

# The standard equipment comprises:

- » 3 x Type C fire hose baskets
- » 3 x Type C nozzles
- » 1 x Type B nozzle
- \* 1 x Divider
- » 1 x Branchpipe holder