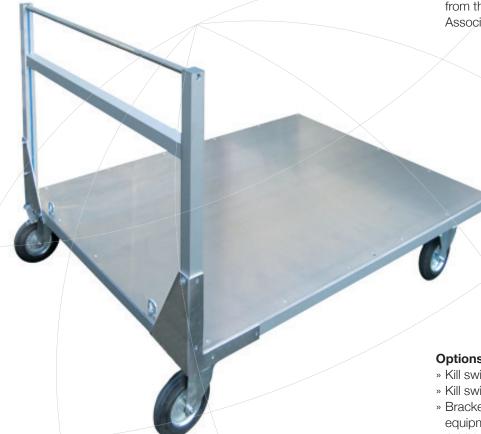

### Platform Trolley

## No. 908 000 · PLATFORM TROLLEY XL

# The EMDE PLATFORM TROLLEY is used for the safe transportation of a wide variety of equipment.

The trolley is fitted with 2 steering/braking wheels and two fixed wheels. The wheels have Aluminium rims and solid rubber tyres to ensure the trolley has minimal rolling resistance and is easy to manoeuvre despite its weight even on rough ground. The single wheel load is 400 kg.

### **TECHNICAL DATA**

Dimensions (I x w x h)

Construction
Weight (empty)

Weight (empty) Load approx. 1200 x 800 x 1100 mm

aluminium profile approx. 38 kg

max. 500 kg

- » Kill switch (pull) (No. 950 999)
- » Kill switch (push) (No. 950 998)
- » Brackets for storing additional equipment
- » Additional shelves
- » Larger or smaller area (e.g. 800 x 600 mm)