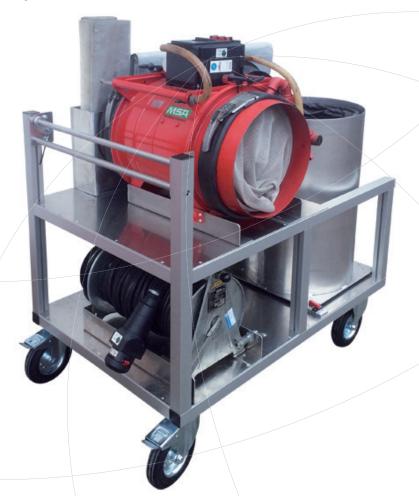

# No. 909 000 · BLOWER TROLLEY

The EMDE BLOWER TROLLEY is used for the storage and transportation of a mobile blower and all its associated accessories (ducting, canisters and funnels). It is fitted with 2 steering/braking wheels and two fixed wheels.

Loading example:

The wheels have Aluminium rims and solid rubber tyres to ensure the trolley has minimal rolling resistance and is easy to manoeuvre despite its weight even on rough ground. The single wheel load is 400 kg.